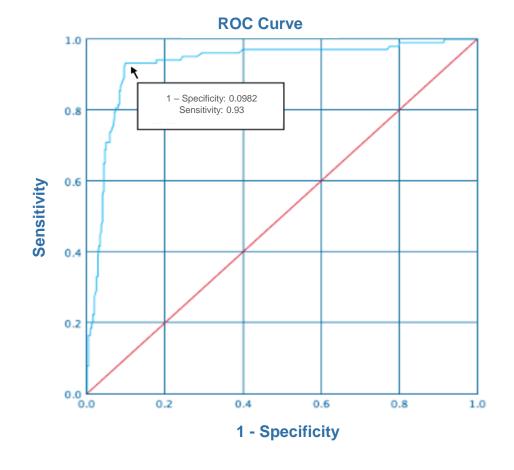

### RESULT OF VALIDATION CLINICAL TRIAL

#### **Multicenter Clinical Trial**

| RESULTS |     |
|---------|-----|
| Normal  | 326 |
| aMCI    | 103 |
| Total   | 429 |

| RESULTS     |                                  |
|-------------|----------------------------------|
| Accuracy    | 0.91                             |
| Sensitivity | 0.93                             |
| Specificity | 0.90                             |
| AUC         | 0.93<br>(95% CI:<br>0.89 – 0.96) |