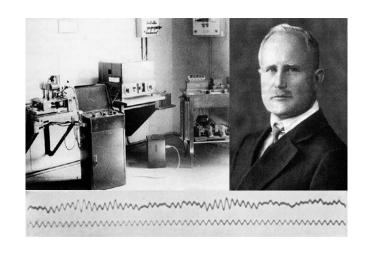

### **EVOLUTION OF EEG DEVICE**

#### Electroencephalogram (EEG)

**1st EEG Device** 

First EEG Device, Hans Berger

**2nd Generation EEG Device** 

Conventional EEG Device

iSyncWave™

QEEG + Neuromodulation