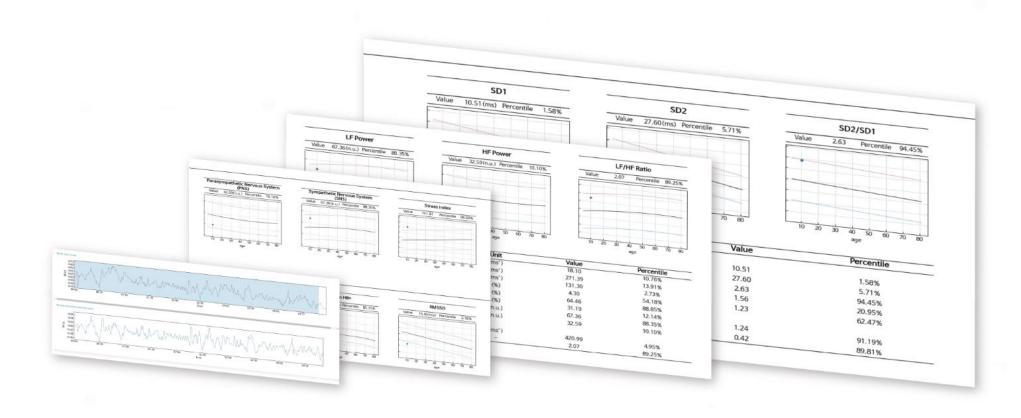

# iSyncHeart

#### HRV(Heart Rate Variability) Analysis Solutions

(MFDS(KDFA) Cleared)