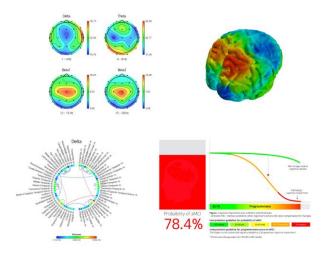

# iSyncBrain MCI Classifier

#### Al Solution for Clinical Support

Pre-clinical Screening of aMCI (MFDS(KDFA) Cleared)

0~50%: Within Normal Limit | 50~60%: SCD with Amyloid (+) or Preclinical Alzheimer's Disease | 60~70%: MCI without Amyloid (+) | 70~85%: MCI with Amyloid (+) or AD-MCI or Prodromal Stage of Alzheimer's Dementia | 85~100%: Alzheimer's Dementia