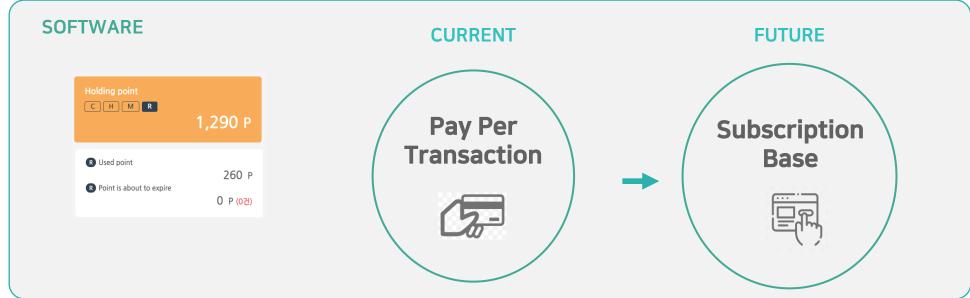

tion for Clinical Support

Pre-clinical Screening of aMCI (MFDS(KDFA) Cleared)



0~50%: Within Normal Limit | 50~60%: SCD with Amyloid (+) or Preclinical Alzheimer's Disease | 60~70%: MCI without Amyloid (+) | 70~85%: MCI with Amyloid (+) or AD-MCI or Prodromal Stage of Alzheimer's Dementia | 85~100%: Alzheimer's Dementia



# iSyncBrain - C

#### **QEEG Guided Individualized Mental Healthcare Platform**

World's One and Only Age-Sex Specific Norm DB. (MFDS(KDFA) Cleared)





# iSyncBrain - R

#### Maximized Usability of Brain Function Evaluation

Optimized for **Both Clinical and Research Purposes** Compatible with Various EEG Equipment through Amplifier Calibration





# iSyncHeart

#### HRV(Heart Rate Variability) Analysis Solutions

(MFDS(KDFA) Cleared)





### PRICING STRATEGY







### RESULT OF VALIDATION CLINICAL TRIAL

#### **Multicenter Clinical Trial**



| RESULTS |     |
|---------|-----|
| Normal  | 326 |
| aMCI    | 103 |
| Total   | 429 |

| RESULTS     |                                  |
|-------------|----------------------------------|
| Accuracy    | 0.91                             |
| Sensitivity | 0.93                             |
| Specificity | 0.90                             |
| AUC         | 0.93<br>(95% CI:<br>0.89 – 0.96) |





### **DEVELOPMENT ROADMAP**







# **OUR POTENTIAL PARTNERS**





### LEADERESHIP TEAM



#### Founder & CEO Seung Wan Kang MD, Ph.D.

Professor Seoul National University
Head National Standard Reference Data Center
No.22, Korean QEEG Data Center, Seoul



COO Jay Chung Ph.D.

Former CEO Hanbul Bio Korea Co.,