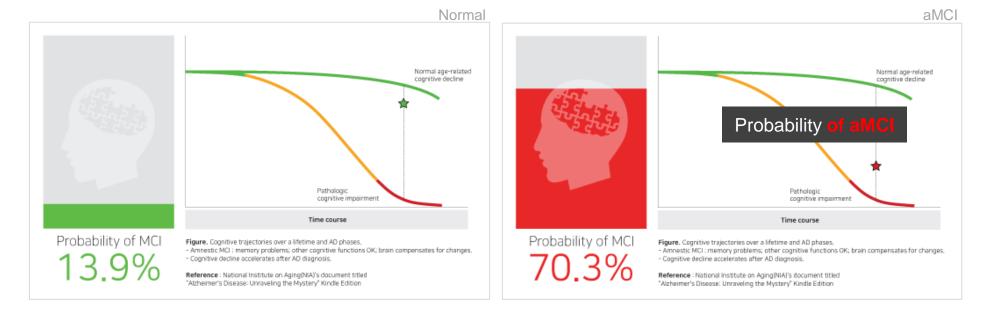

# iSyncBrain MCI Classifier

#### Al Solution for Clinical Support

Pre-clinical Screening of aMCI (MFDS(KDFA) Cleared)

0~50%: Within Normal Limit | 50~60%: SCD with Amyloid (+) or Preclinical Alzheimer's Disease | 60~70%: MCI without Amyloid (+) | 70~85%: MCI with Amyloid (+) or AD-MCI or Prodromal Stage of Alzheimer's Dementia | 85~100%: Alzheimer's Dementia