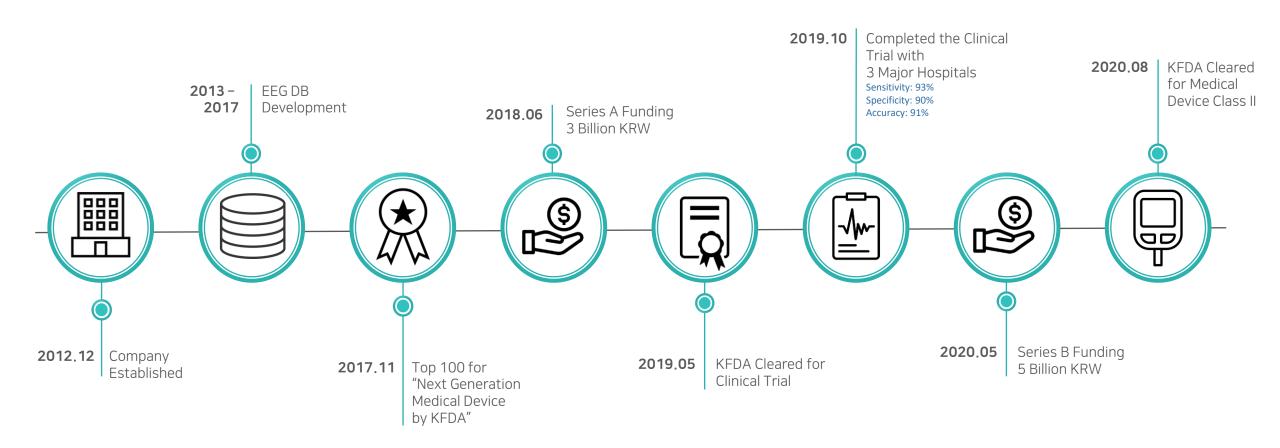

### **EVOLUTION OF EEG DEVICE**

### RESULT OF VALIDATION CLINICAL TRIAL

#### **Multicenter Clinical Trial**

| RESULTS |     |
|---------|-----|
| Normal  | 326 |
| aMCI    | 103 |
| Total   | 429 |

| RESULTS     |                                  |
|-------------|----------------------------------|
| Accuracy    | 0.91                             |
| Sensitivity | 0.93                             |
| Specificity | 0.90                             |
| AUC         | 0.93<br>(95% CI:<br>0.89 – 0.96) |

### **DEVELOPMENT ROADMAP**