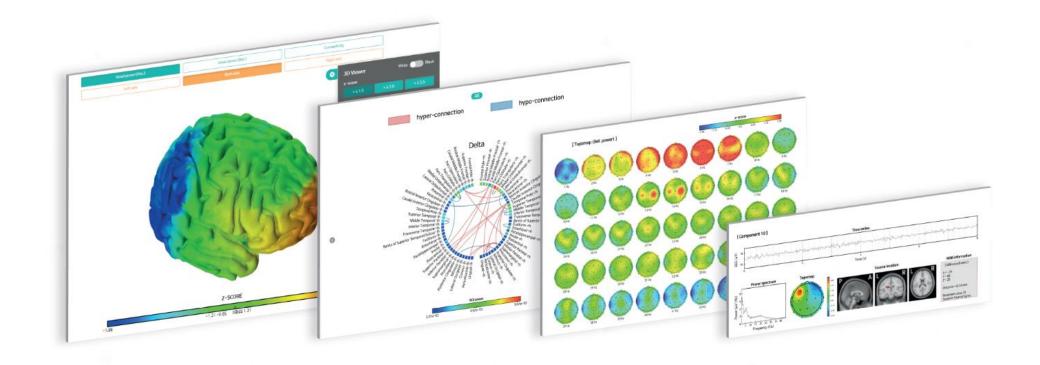

# iSyncBrain - C

#### **QEEG Guided Individualized Mental Healthcare Platform**

World's One and Only Age-Sex Specific Norm DB. (MFDS(KDFA) Cleared)