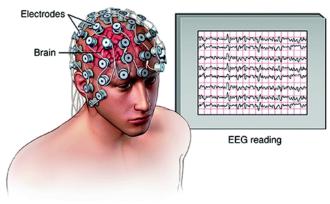

### **EVOLUTION OF EEG DEVICE**

#### Electroencephalogram (EEG)

**1st EEG Device** 

First EEG Device, Hans Berger

**2nd Generation EEG Device** 

Conventional EEG Device

iSyncWave™

QEEG + Neuromodulation